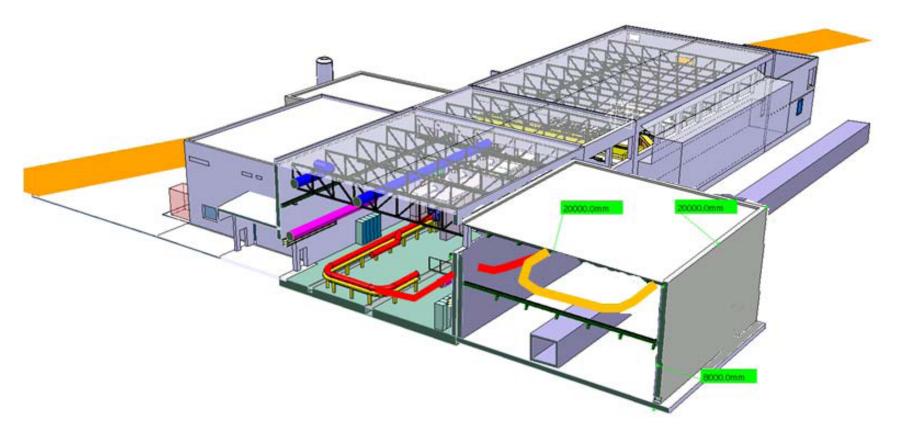

### **HIE-ISOLDE Civil Engineering**

Top-view construction side: 20 September

# Construction site September 2012

Peter Butler

TSR installation (2015-16)

UNIVERSITY OF LIVERPOOL

Peter Butler