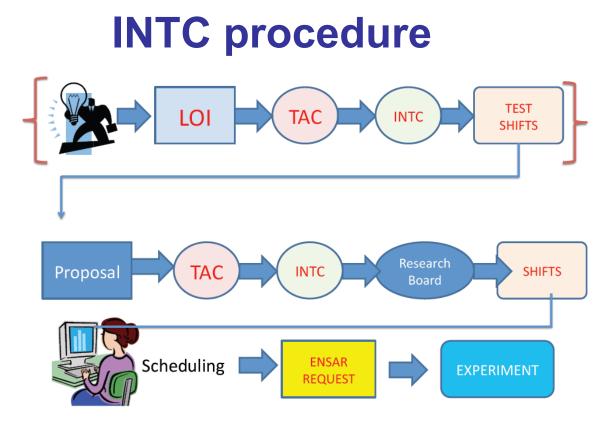

2012 meetings: 1-2 Feb and 31 Oct – 1 Nov [57 proposals; 23 in 2009] INTC recommends # of 8h shifts (& pot) to Research Board – no priority Maximum 6 pages for physics case of proposal